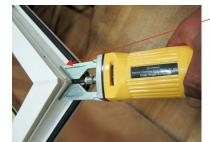

V Corner Cleaning Tool Model SP TL EL 05

Inner Angle Cleaning Tool Model SP TL EL 06

\* RPM = Rotation per Minute

| Technical Specifications                |             |            |        |      |
|-----------------------------------------|-------------|------------|--------|------|
| Item Description                        | Model       | Power      | Weight | RPM* |
| Electric Cleaning Tool – V Shape Corner | SP TL EL 05 | 230v/50 Hz | 1.5    | 1800 |
| Electric Cleaning Tool – Inner Angle    | SP TL EL 06 | 230v/50 Hz | 1.5    | 1800 |
| Electric Cleaning Tool – Outer Angle    | SP TL EL 07 | 230v/50 Hz | 1.5    | 1800 |