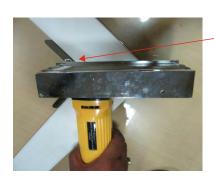

V Corner Cleaning Tool Model SP TL EL 05

Inner Angle Cleaning Tool Model SP TL EL 06

\* RPM = Rotation per Minute

| Technical Specifications                |             |            |        |      |
|-----------------------------------------|-------------|------------|--------|------|
| Item Description                        | Model       | Power      | Weight | RPM* |
| Electric Cleaning Tool – V Shape Corner | SP TL EL 05 | 230v/50 Hz | 1.5    | 1800 |
| Electric Cleaning Tool – Inner Angle    | SP TL EL 06 | 230v/50 Hz | 1.5    | 1800 |
| Electric Cleaning Tool – Outer Angle    | SP TL EL 07 | 230v/50 Hz | 1.5    | 1800 |