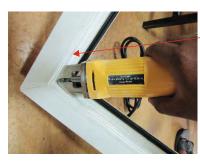

V Corner Cleaning Tool Model SP TL EL 05

Inner Angle Cleaning Tool Model SP TL EL 06

\* RPM = Rotation per Minute

| Technical Specifications                |             |            |        |      |
|-----------------------------------------|-------------|------------|--------|------|
| Item Description                        | Model       | Power      | Weight | RPM* |
| Electric Cleaning Tool – V Shape Corner | SP TL EL 05 | 230v/50 Hz | 1.5    | 1800 |
| Electric Cleaning Tool – Inner Angle    | SP TL EL 06 | 230v/50 Hz | 1.5    | 1800 |
| Electric Cleaning Tool – Outer Angle    | SP TL EL 07 | 230v/50 Hz | 1.5    | 1800 |