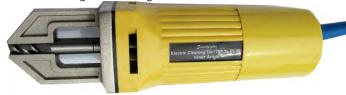

V Corner Cleaning Tool Model SP TL EL 05

Inner Angle Cleaning Tool Model SP TL EL 06

\* RPM = Rotation per Minute

| Technical Specifications                |             |            |        |      |
|-----------------------------------------|-------------|------------|--------|------|
| Item Description                        | Model       | Power      | Weight | RPM* |
| Electric Cleaning Tool – V Shape Corner | SP TL EL 05 | 230v/50 Hz | 1.5    | 1800 |
| Electric Cleaning Tool – Inner Angle    | SP TL EL 06 | 230v/50 Hz | 1.5    | 1800 |
| Electric Cleaning Tool – Outer Angle    | SP TL EL 07 | 230v/50 Hz | 1.5    | 1800 |