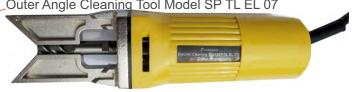

V Corner Cleaning Tool Model SP TL EL 05

Inner Angle Cleaning Tool Model SP TL EL 06

\* RPM = Rotation per Minute

| Technical Specifications                |             |            |        |      |
|-----------------------------------------|-------------|------------|--------|------|
| Item Description                        | Model       | Power      | Weight | RPM* |
| Electric Cleaning Tool – V Shape Corner | SP TL EL 05 | 230v/50 Hz | 1.5    | 1800 |
| Electric Cleaning Tool – Inner Angle    | SP TL EL 06 | 230v/50 Hz | 1.5    | 1800 |
| Electric Cleaning Tool – Outer Angle    | SP TL EL 07 | 230v/50 Hz | 1.5    | 1800 |