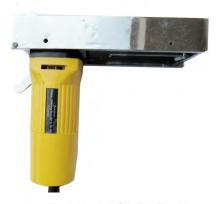

V Corner Cleaning Tool Model SP TL EL 05

Inner Angle Cleaning Tool Model SP TL EL 06

\* RPM = Rotation per Minute

| Technical Specifications                |             |            |        |      |
|-----------------------------------------|-------------|------------|--------|------|
| Item Description                        | Model       | Power      | Weight | RPM* |
| Electric Cleaning Tool – V Shape Corner | SP TL EL 05 | 230v/50 Hz | 1.5    | 1800 |
| Electric Cleaning Tool – Inner Angle    | SP TL EL 06 | 230v/50 Hz | 1.5    | 1800 |
| Electric Cleaning Tool – Outer Angle    | SP TL EL 07 | 230v/50 Hz | 1.5    | 1800 |