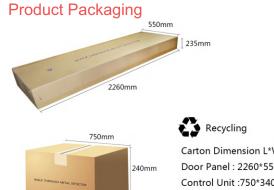

Standard Ext Size - 2203 (H)x860(W)x480 mm(D) Standard Int Size - 1980 (H)x700(W)x400 mm(D) Door Panel Package- 2260 x 550 x 235 mm (1 Carton) Control Unit Package-750 x 340 x 240 mm ( 1 Carton)

Carton Dimension L\*W\*H (mm) Door Panel: 2260\*550\*235 mm Control Unit :750\*340\*240 mm Gross weight :45KG