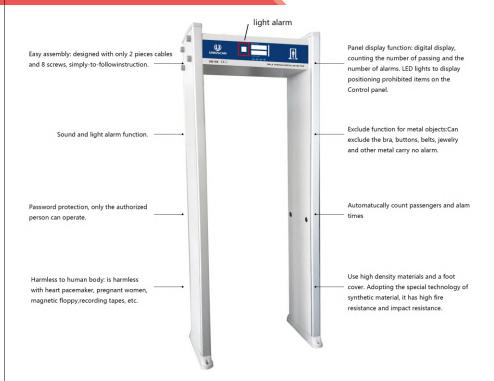

## For Commercial Use SP DFMD

Operations - SP DFMD ( Door Frame Metal Detector ) operations are simple. On Power ON it starts working in Self Diagonistic Mode. No need of any routine calibration. It is easy to install with just 2 cables & 8 screws.

SP DFMD Access Control Panel is password protected. Only Operator can Access. It has LED Display for No of Visitors and No of Alarms. It also has RED LED Sign with Alarm when any Metal is detected.