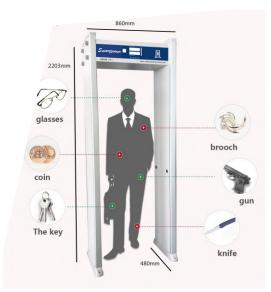

Standard Ext Size - 2203 (H)x860(W)x480 mm(D) Standard Int Size - 1980 (H)x700(W)x400 mm(D) Door Panel Package- 2260 x 550 x 235 mm (1 Carton) Control Unit Package-750 x 340 x 240 mm ( 1 Carton)

Carton Dimension L\*W\*H (mm) Door Panel: 2260\*550\*235 mm Control Unit :750\*340\*240 mm Gross weight :45KG