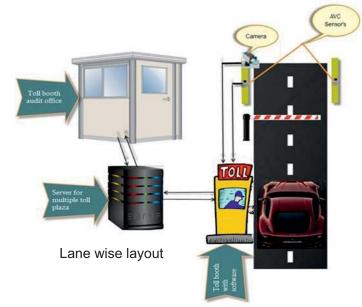

# Operation principal

Smartpower Highway Toll Management System is easy to use. When the vehicle approaches lane the operator selects the Vehicle type and puts Vehicle NO, the TOLL receipt will will be printed, Barrier Gate will OPEN. The Fare display will show the fare amount.

The Automatic Vehicle Classifier checks the vehicle type and compares with operator's selection. If its not matching, an audit report will be generated. The software has all advanced reporting modules