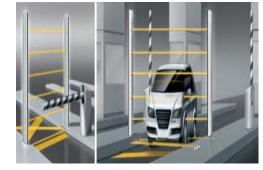

# Operation principal

Smartpower Highway Toll Management System is easy to use. When the vehicle approaches lane the operator selects the Vehicle type and puts Vehicle NO, the TOLL receipt will will be printed, Barrier Gate will OPEN. The Fare display will show the fare amount.

The Automatic Vehicle Classifier checks the vehicle type and compares with operator's selection. If its not matching, an audit report will be generated. The software has all advanced reporting modules

### **Optional**

- Auto Vehicle classification & counting
- Traffic LED Light
- Fare Display LED Light
- Overhead Lane Display LED Light
- Weight in Motion detector

Traffic Light

Automatic Vehicle Classifier & Counter