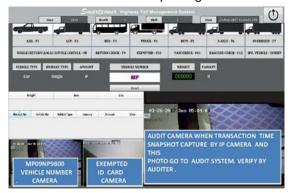

# Highway TOLL Management System Smartpower®



# Operation principal

Smartpower Highway Toll Management System is easy to use. When the vehicle approaches lane the operator selects the Vehicle type and puts Vehicle NO, the TOLL receipt will will be printed, Barrier Gate will OPEN. The Fare display will show the fare amount.

The Automatic Vehicle Classifier checks the vehicle type and compares with operator's selection. If its not matching, an audit report will be generated. The software has all advanced reporting modules



Operator Interface Layout

## **Features**

- Easy to use
- Toll Collection Interface Software
- Incident Capture (No plate & Vehicle)
- Webcam for VIP I Card verification
- **Highspeed Boom Barrier**
- \* Automatic Data Back System
- Lane wise PC with Thermal Printer \*
- Cashup / POS / Reporting / LSDU module \*

### **Optional**

- Auto Vehicle classification & counting
- Traffic LED Light
- Fare Display LED Light
- Overhead Lane Display LED Light
- Weight in Motion detector







Traffic Light

Automatic Vehicle Classifier & Counter







LED Overhead Lane Display