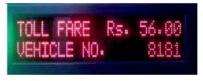

# Operation principal

Smartpower Highway Toll Management System is easy to use. When the vehicle approaches lane the operator selects the Vehicle type and puts Vehicle NO, the TOLL receipt will will be printed, Barrier Gate will OPEN. The Fare display will show the fare amount.