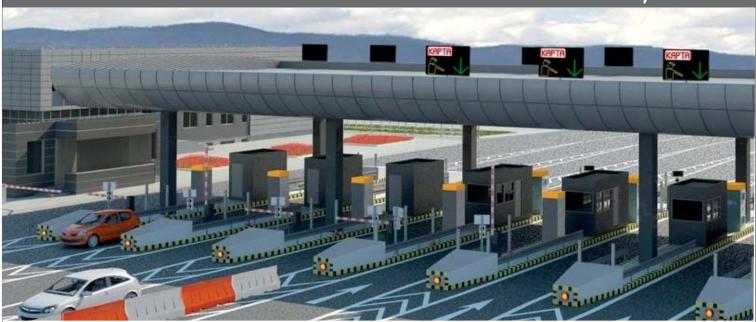

# Operation principal

Smartpower Highway Toll Management System is easy to use. When the vehicle approaches lane the operator selects the Vehicle type and puts Vehicle NO, the TOLL receipt will will be printed, Barrier Gate will OPEN. The Fare display will show the fare amount.

LED Overhead Lane Display