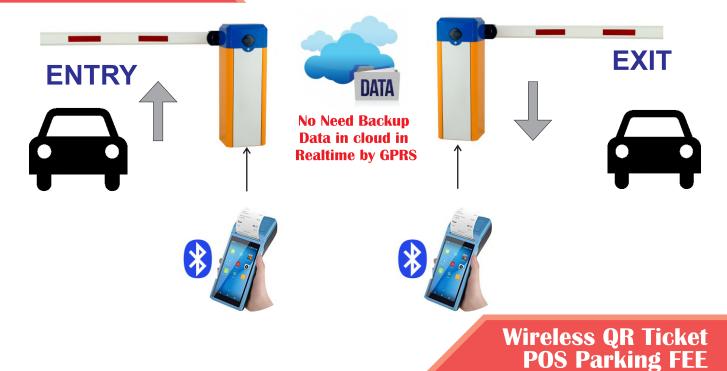

## Smartpower®

For Apartments, Industry & Parking Area

**Operation principal -** *Smartpower* ANDROID POS QR code uses simple Point of Sale Devices with built-in QR code paper ticket printer, when the Vehicle enters, QR Code ticket can be issued by pressing the button on POS. We also have the option to enter Vehicle type / Vehicle No. The Boom Barrier OPENS automatically via bluetooth / Wifi Controller.

When the Vehicle reaches EXIT Gate, the Parking ticket can be generated by reading the QR code / entering the vehicle no / entering the serial no of slip etc. On payment receipt is printed and the Boom Barrier OPENS automatically via bluetooth / Wifi Controller. Reports will be available in the cloud.

- Android POS
- High Speed Printer
- QR Code Ticket printer
- GRPS Support
- WIFI Support
- RFID Card support(Optional)
- Long time backup
- Offline Report in POS (limited)
- Touch Screen