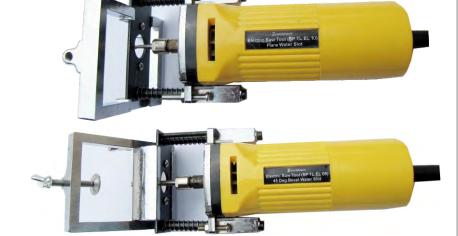

90 Deg Water Slot Model SP TL EL 11

Plane Water Slot Model SP TL EL 10

45 Deg Water Slot Model SP TL EL 09

\* RPM = Rotation per Minute

| Technical Specifications                        |             |            |        |      |
|-------------------------------------------------|-------------|------------|--------|------|
| Item Description                                | Model       | Power      | Weight | RPM* |
| Electric Saw Tool (45 Deg Electric Water slot)  | SP TL EL 09 | 230v/50 Hz | 1.5 Kg | 1800 |
| Electric Saw Tool ( Plane Electric Water slot)  | SP TL EL 10 | 230v/50 Hz | 1.5 Kg | 1800 |
| Electric Saw Tool ( 90 Deg Electric Water slot) | SP TL EL 11 | 230v/50 Hz | 1.5 Kg | 1800 |