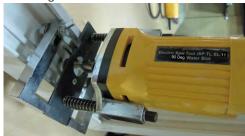

90 Deg Water Slot Model SP TL EL 11

Plane Water Slot Model SP TL EL 10

45 Deg Water Slot Model SP TL EL 09

\* RPM = Rotation per Minute

| Technical Specifications                        |             |            |        |      |
|-------------------------------------------------|-------------|------------|--------|------|
| Item Description                                | Model       | Power      | Weight | RPM* |
| Electric Saw Tool (45 Deg Electric Water slot)  | SP TL EL 09 | 230v/50 Hz | 1.5 Kg | 1800 |
| Electric Saw Tool ( Plane Electric Water slot)  | SP TL EL 10 | 230v/50 Hz | 1.5 Kg | 1800 |
| Electric Saw Tool ( 90 Deg Electric Water slot) | SP TL EL 11 | 230v/50 Hz | 1.5 Kg | 1800 |