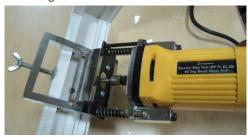

90 Deg Water Slot Model SP TL EL 11

Plane Water Slot Model SP TL EL 10

45 Deg Water Slot Model SP TL EL 09

\* RPM = Rotation per Minute

| Technical Specifications                        |             |            |        |      |
|-------------------------------------------------|-------------|------------|--------|------|
| Item Description                                | Model       | Power      | Weight | RPM* |
| Electric Saw Tool (45 Deg Electric Water slot)  | SP TL EL 09 | 230v/50 Hz | 1.5 Kg | 1800 |
| Electric Saw Tool ( Plane Electric Water slot)  | SP TL EL 10 | 230v/50 Hz | 1.5 Kg | 1800 |
| Electric Saw Tool ( 90 Deg Electric Water slot) | SP TL EL 11 | 230v/50 Hz | 1.5 Kg | 1800 |