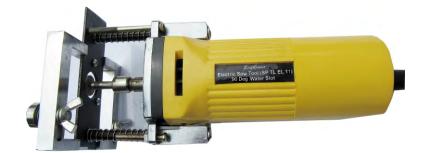

90 Deg Water Slot Model SP TL EL 11

Plane Water Slot Model SP TL EL 10

45 Deg Water Slot Model SP TL EL 09

\* RPM = Rotation per Minute

| Technical Specifications                        |             |            |        |      |
|-------------------------------------------------|-------------|------------|--------|------|
| Item Description                                | Model       | Power      | Weight | RPM* |
| Electric Saw Tool (45 Deg Electric Water slot)  | SP TL EL 09 | 230v/50 Hz | 1.5 Kg | 1800 |
| Electric Saw Tool ( Plane Electric Water slot)  | SP TL EL 10 | 230v/50 Hz | 1.5 Kg | 1800 |
| Electric Saw Tool ( 90 Deg Electric Water slot) | SP TL EL 11 | 230v/50 Hz | 1.5 Kg | 1800 |