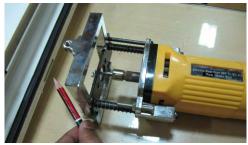

90 Deg Water Slot Model SP TL EL 11

Plane Water Slot Model SP TL EL 10

45 Deg Water Slot Model SP TL EL 09

\* RPM = Rotation per Minute

| Technical Specifications                        |             |            |        |      |
|-------------------------------------------------|-------------|------------|--------|------|
| Item Description                                | Model       | Power      | Weight | RPM* |
| Electric Saw Tool (45 Deg Electric Water slot)  | SP TL EL 09 | 230v/50 Hz | 1.5 Kg | 1800 |
| Electric Saw Tool ( Plane Electric Water slot)  | SP TL EL 10 | 230v/50 Hz | 1.5 Kg | 1800 |
| Electric Saw Tool ( 90 Deg Electric Water slot) | SP TL EL 11 | 230v/50 Hz | 1.5 Kg | 1800 |