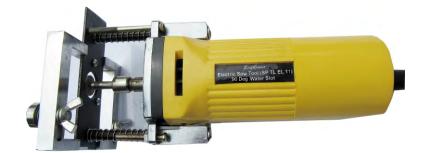

## **Electric Water Slot Tools**

90 Deg Water Slot Model SP TL EL 11

Plane Water Slot Model SP TL EL 10

45 Deg Water Slot Model SP TL EL 09

\* RPM = Rotation per Minute

| Technical Specifications                        |             |            |        |      |
|-------------------------------------------------|-------------|------------|--------|------|
| Item Description                                | Model       | Power      | Weight | RPM* |
| Electric Saw Tool (45 Deg Electric Water slot)  | SP TL EL 09 | 230v/50 Hz | 1.5 Kg | 1800 |
| Electric Saw Tool ( Plane Electric Water slot)  | SP TL EL 10 | 230v/50 Hz | 1.5 Kg | 1800 |
| Electric Saw Tool ( 90 Deg Electric Water slot) | SP TL EL 11 | 230v/50 Hz | 1.5 Kg | 1800 |